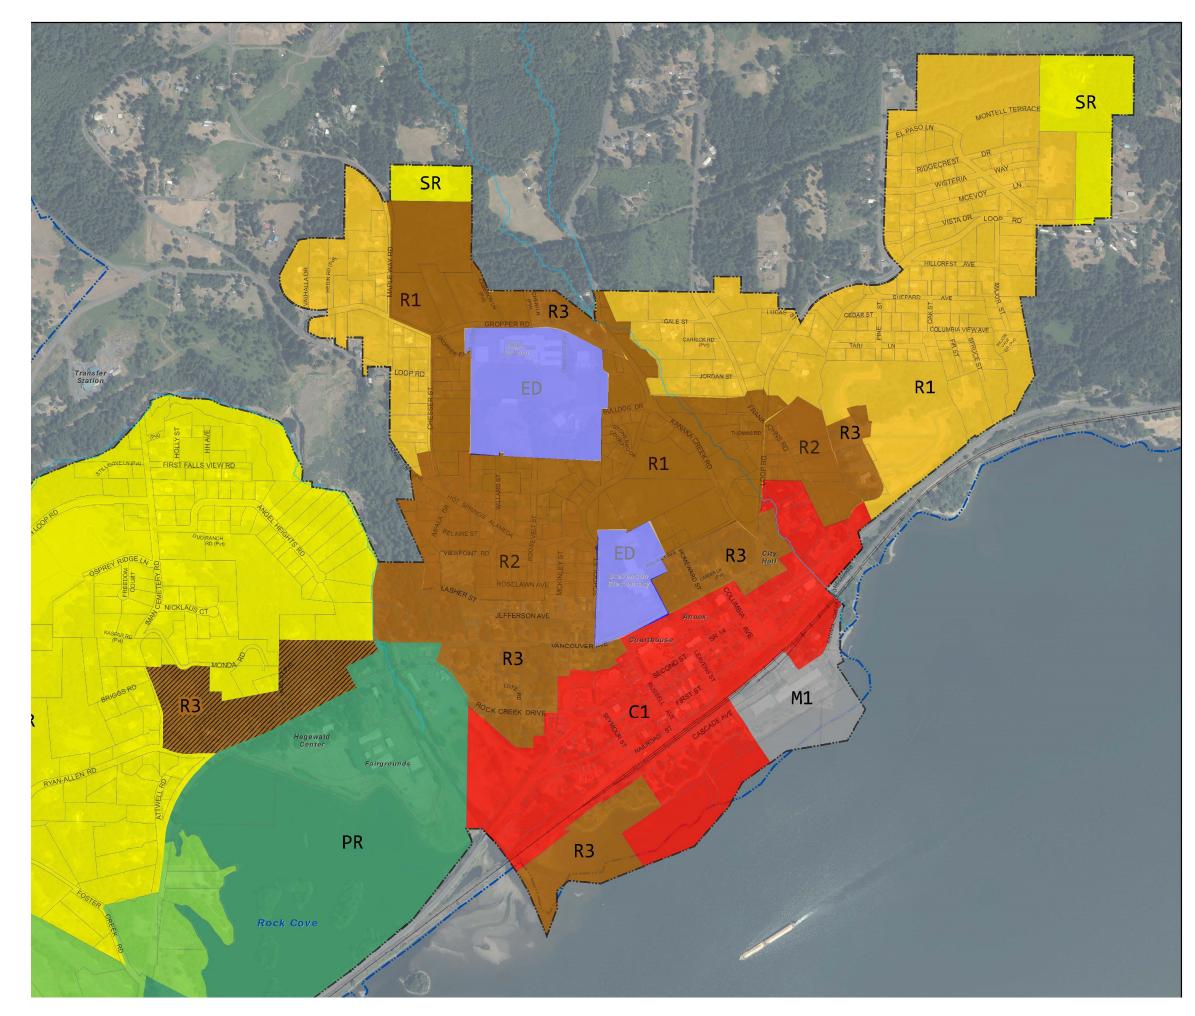

### Zoning Map Existing

Commercial (C1)

Education District (ED)

Commercial Recreation (CR)

Light Industrial (M1)

Public Use and Recreation (PR)

Single Family Residential (R1)

Two Family Residential (R2)

Multi-Family Residential (R3)

- Multi-Family Residential Overlay (R3)
- Suburban Residential (SR)

----- Stream

Parcel

City Limits

Urban Area