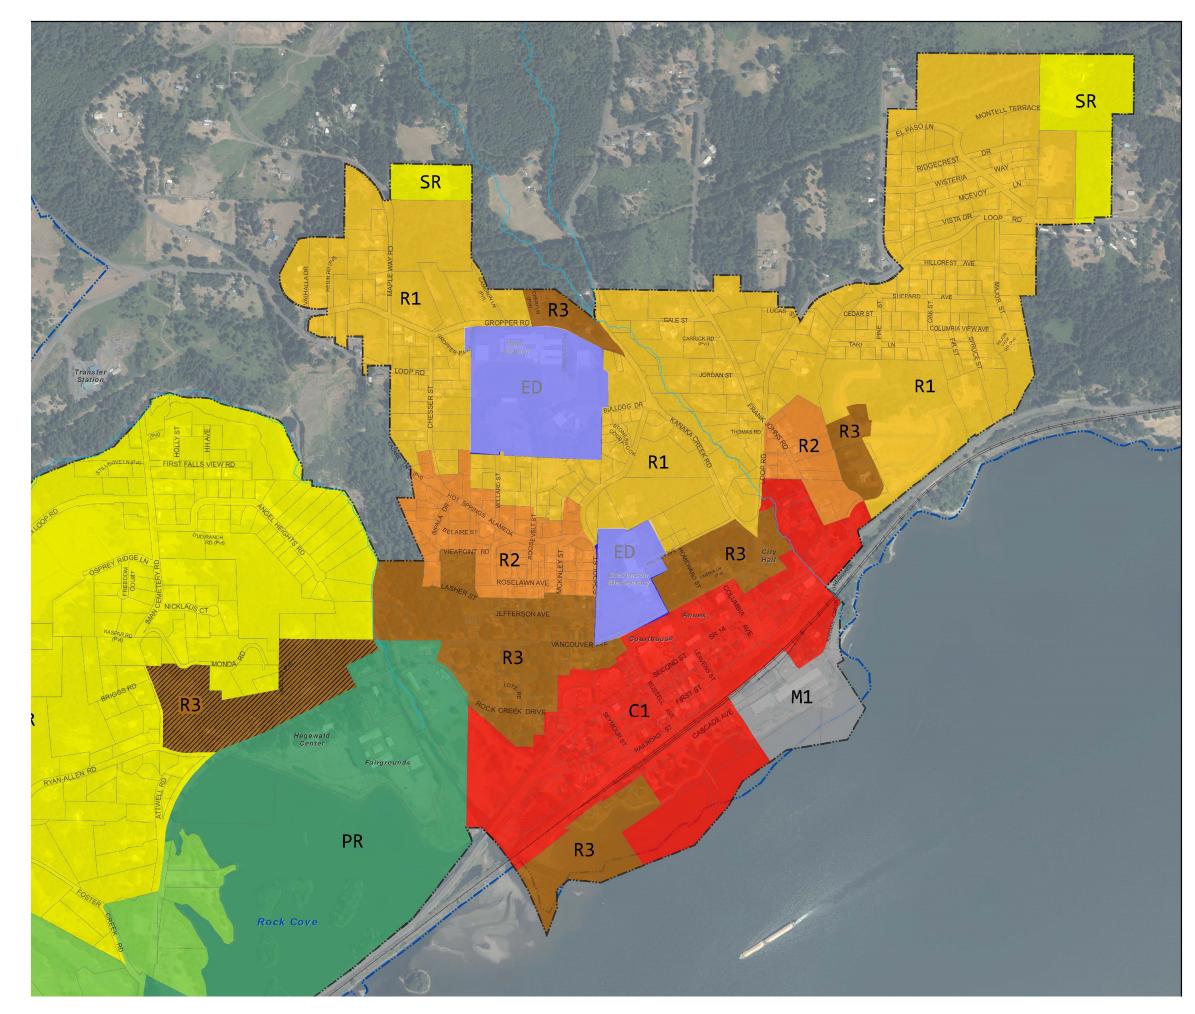

### Zoning Map Existing

Commercial (C1)

Education District (ED)

Commercial Recreation (CR)

Light Industrial (M1)

Public Use and Recreation (PR)

Single Family Residential (R1)

Two Family Residential (R2)

Multi-Family Residential (R3)

- Multi-Family Residential Overlay (R3)
- Suburban Residential (SR)

----- Stream

Parcel

City Limits

Urban Area