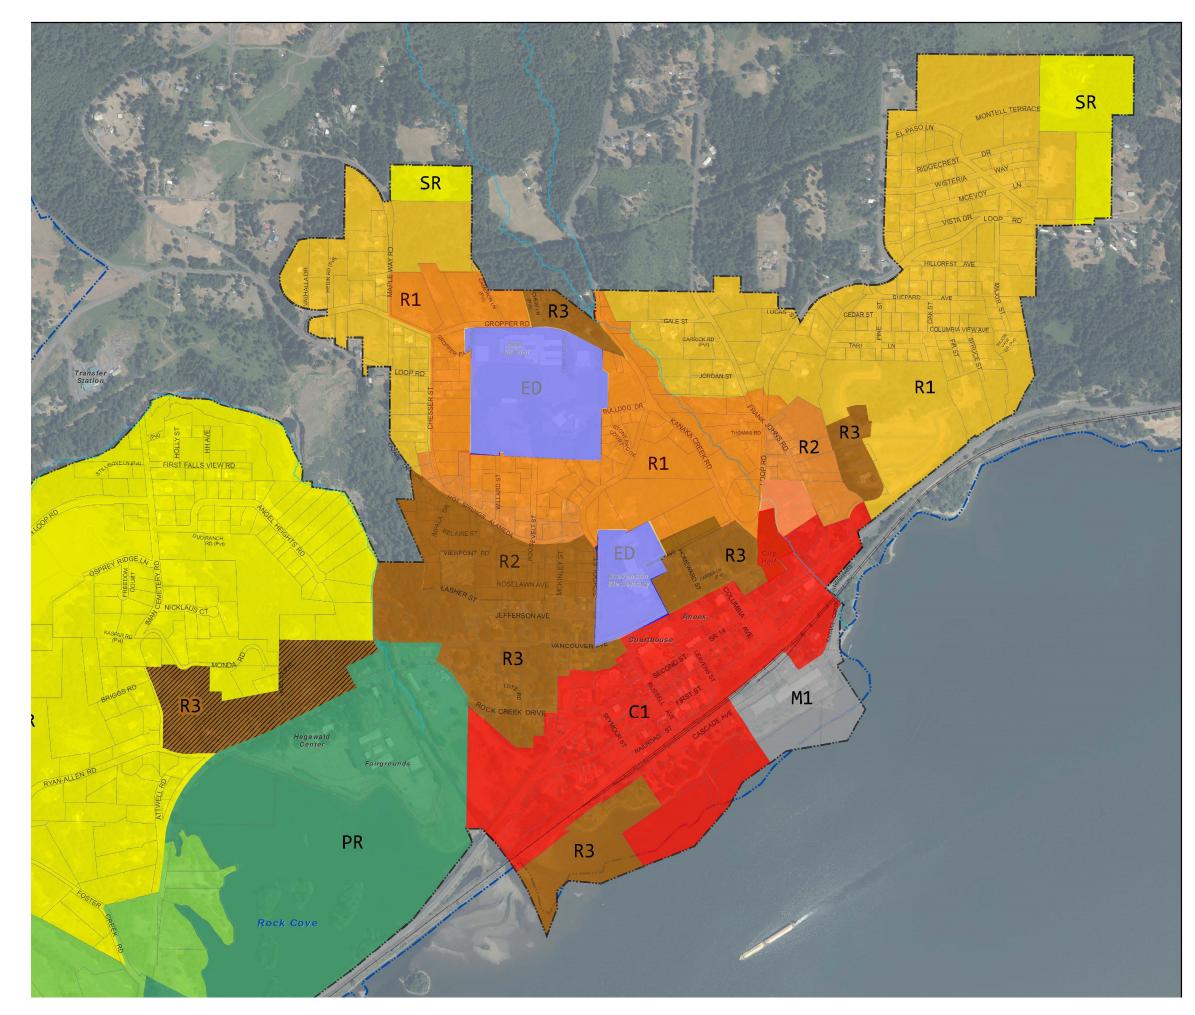

## Zoning Map

### April 12th Discussion Draft

Commercial (C1) Education District (ED) Commercial Recreation (CR) Light Industrial (M1) Public Use and Recreation (PR) Single Family Residential (R1) Middle Density Residential (R2) Multi-Family Residential (R3) Multi-Family Residential Overlay (R3) Suburban Residential (SR)

- ----- Stream
  - Parcel
  - City Limits
  - Urban Area